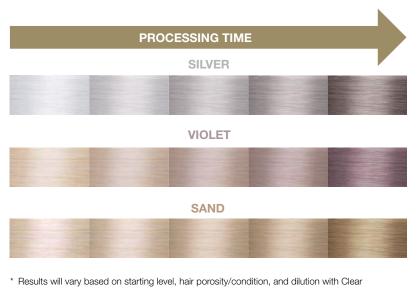

## Tones

| Toner<br>Shade | Service Application                                                                                                                                                      |
|----------------|--------------------------------------------------------------------------------------------------------------------------------------------------------------------------|
| Silver         | For cool, silver-blonde results.<br>Features a silver base.                                                                                                              |
| Violet         | For cool, violet- and pearl-blonde results.<br>Features a violet base.                                                                                                   |
| Sand           | For warm, beige-blonde results.<br>Features a tan base.                                                                                                                  |
| Clear          | Clear shade provides extra customization opportunity and can help to slow down the quick processing time when needed on thick/coarse/highly porous and compromised hair. |

For cool, silver-blonde results. Features a silver base.

For cool, violet and pearl-blonde results. Features a violet base.

For warm, beige-blonde results. Features a tan base.

**BLONDE LIFE QUICK TONE LIQUI-CRÈME TONER CLEAR** allows for additional customization and helps slow down processing time when working on thick/coarse or highly porous and compromised hair.