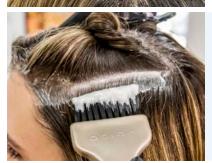

### **INSTANT SHADOW ROOT**

Shadow your roots to make highlights pop in just 10 minutes. Achieve contrast and dimension in a flash with a LUMI10 color service.

Quick coverage service to color correct, add depth, or create a shadow root for low-maintenance looks

#### LIGHTEN & BRIGHTEN WITH LUMI10

Feeling drab, mousy, or dull? Lighten and brighten your roots up to two levels with LUMI10.

- Super-fast color service for clients who desire a permanent color retouch with up to two levels of lift
- Fast color service when clients need to "break the base" up to 2 levels.