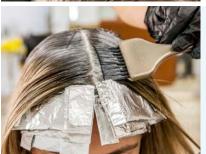

### FACE FRAME MULTI-TOUCH-UP

Root Touch Up + Modern Face Framing = a 10-minute, multiservice salon visit that combines a brightening face frame foiling (up to six foils) with a shadow root or retouch service.