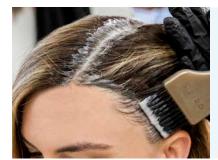

# EXPRESS SALON SERVICE MENU

Get 100% gray coverage in only 10 minutes with LUMI10 Permanent Crème Color. Get lasting, full-coverage color results with no stress, in half the time.

- Speedy regrowth service to cover your gray 100%
- · Modern, quick gray coverage service for men
- Micro touch-up in three weeks for gray grow-out

#### **ON-THE-GO RETOUCH**

Refresh your haircolor with LUMI10 to enhance your rich or vibrant hues and be in and out of the salon chair, fast.

- 10-minute retouch service (if you went deeper than your natural tone)
- · Micro touch-up in three weeks for regrowth